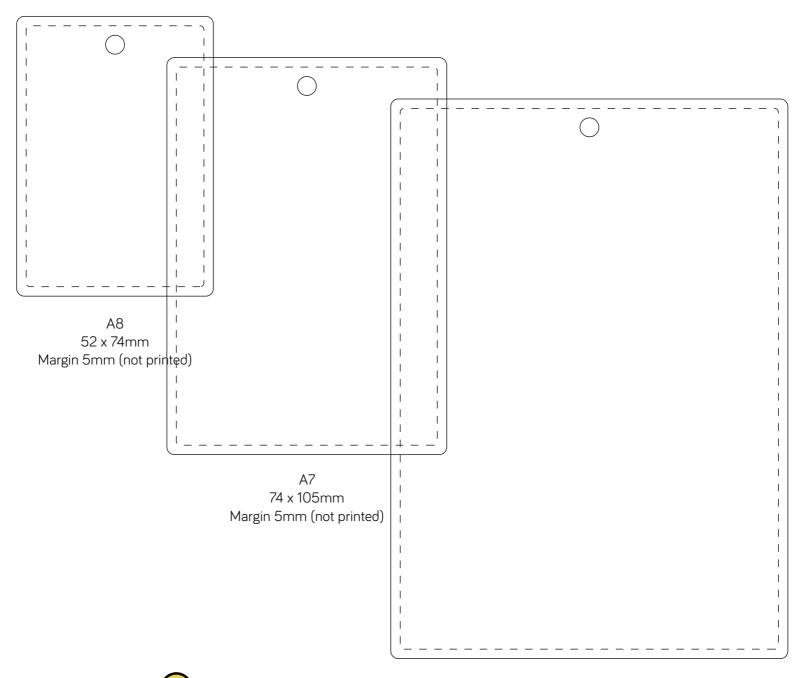

## **Wooden Conference Badges**

Wooden Conference Badges are manufactured using FSC®—and PEFC™-certified birch plywood. All badges are cut to shape using laser cutting. The round hole for the lanyard attachment is 0.2" in diameter and located 0.2" from the edge. Custom attachment holes are available if required. Our In-Stock shapes are listed in this file. Virtually any shape is possible for a surcharge.

A6 105 x 148mm Margin 5mm (not printed)