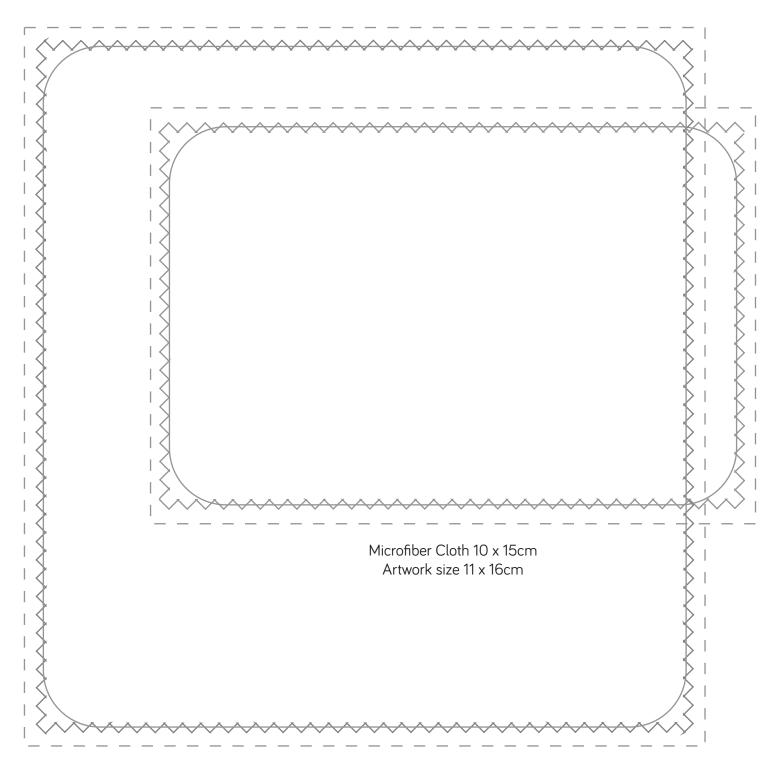

## **Full-Color Printed Microfiber Cloth**

Deliver your artwork as a vector PDF file in CMYK colors. Convert the texts to paths (right-click> "Convert to path") and Include ("Embed") the images in the file. The image resolution for photos is 300 dpi.

The artwork must have 10mm bleeds for movement throughout; do not place critical elements closer to the edges. Sublimation-printed microfiber cloths have a waffle edge. Thicker Opticlean microfiber cloths with straight edges and full-color printing with longer production time are also available on order.