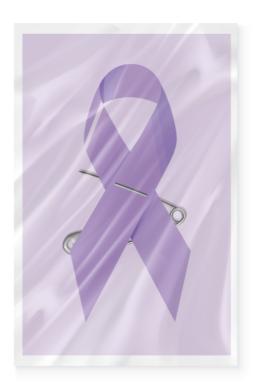

## **Charity Campaign Ribbons**

Campaign Ribbons or Charity Ribbons are a popular way to raise funds or collect donations. Delivered in an individual package, the charity ribbon comes pre-attached with a safety pin and a full-color printed double-sided card. It's easy to provide campaign information on the card, and the campaign ribbon gets product packaging according to the theme.

The artwork instructions apply to printed campaign ribbons with your logo or graphics. In sublimation printing, the ribbon is always full-color. In silk-screen printing, a pre-dyed ribbon is used on which a 1-color logo is printed on the surface.